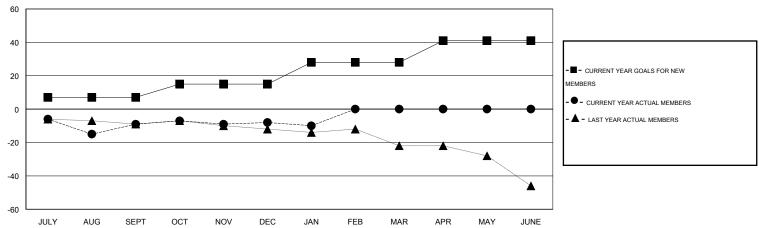

## **LOCATION REP OF SOUTH AFRICA**

GMT CA 6-Afi

| Clubs         |                  |                     |                            |                             | Members               |                    |                       |                              |                             |
|---------------|------------------|---------------------|----------------------------|-----------------------------|-----------------------|--------------------|-----------------------|------------------------------|-----------------------------|
|               | RESU             | LTS FOR 2013-2014   |                            |                             | RESULTS FOR 2013-2014 |                    |                       |                              |                             |
| QUARTER       | NEW CLUB<br>GOAL | ACTUAL NEW<br>CLUBS | ACTUAL<br>DROPPED<br>CLUBS | ACTUAL NET<br>GAIN/<br>LOSS | QUARTER               | NEW MEMBER<br>GOAL | ACTUAL NEW<br>MEMBERS | ACTUAL<br>DROPPED<br>MEMBERS | ACTUAL NET<br>GAIN/<br>LOSS |
| JULY/AUG/SEPT | 0                | 0                   | 0                          | 0                           | JULY/AUG/SEPT         | 7                  | 15                    | 24                           | -9                          |
| OCT/NOV/DEC   | 0                | 0                   | 0                          | 0                           | OCT/NOV/DEC           | 8                  | 10                    | 9                            | 1                           |
| JAN/FEB/MAR   | 0                | 0                   | 0                          | 0                           | JAN/FEB/MAR           | 13                 | 3                     | 5                            | -2                          |
| APR/MAY/JUNE  | 0                | 0                   | 0                          | 0                           | APR/MAY/JUNE          | 13                 | 0                     | 0                            | 0                           |

#### GOALS AND ACTUAL MEMBERS CUMULATIVE

| DROPPED CLUBS: 0  DROPPED MEMBERS   |                    | 12 CLUBS OF 30 ADDED 1 OR MORE NEW MEMBERS | GENDER DISTRIBU  MALE  FEMALE                               | TION<br>241 (64.78%)<br>131 (35.22%) |                 |
|-------------------------------------|--------------------|--------------------------------------------|-------------------------------------------------------------|--------------------------------------|-----------------|
| DECEASED CLUB CANCELLED OTHER TOTAL | 0<br>0<br>38<br>38 | CLICK HERE FOR HEALTH ASSESSMENT DATA      | FAMILY UNIT MEMBERS HEAD OF HOUSEHOLD NON-HEAD OF HOUSEHOLI | D                                    | 120<br>56<br>64 |